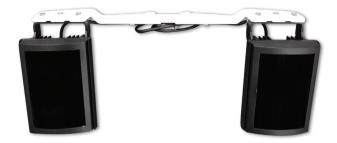

## **WISE**NET

**SPI-50 IR Illuminator** 

## **Key Features**

- Compatible IR Illuminator for TNU-6320/6321
- IR light covers whole FoV range of TNU-6320/6321
- Wavelength: 850nm