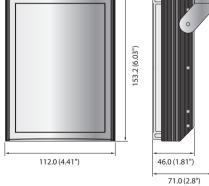

## Dimensions

|                              | SPI-50                                                          |
|------------------------------|-----------------------------------------------------------------|
| OPERATIONAL                  |                                                                 |
| LED Type                     | IR LED                                                          |
| Distance Performance         | 200m (656.17ft)                                                 |
| Number of LED                | 9ea                                                             |
| Wavelength                   | 850nm                                                           |
| Control                      | Via remote control : day&night, photocell sensitivity           |
| COMMUNICATION                |                                                                 |
| Between Camera & Illuminator | RS-485 9600bps                                                  |
| Illuminator Identification   | Fixed address 1                                                 |
| EXTERIOR                     |                                                                 |
| Dimensions (WxHxD)           | 112.0x 153.2 x 65.2mm (4.41" x 6.03" x 2.57")                   |
| Weight                       | Illuminator : 0.9kg (1.98 lb), 1ea / Bracket : 0.43kg (0.95 lb) |
| Material                     | Aluminum + PC Cover                                             |
| ELECTRICAL                   |                                                                 |
| Power                        | 24V AC (±10%)                                                   |
| Power Consumption            | Max.light: 24W                                                  |
| ENVIRONMENTAL                |                                                                 |
| Operational Temperature      | -40°C ~ +60°C (-40°F ~ 140°F)                                   |
| Certification                | EMC (FCC, CE, VCCI, RCM, KC)                                    |
| Ingress Protection           | IP67                                                            |
|                              |                                                                 |