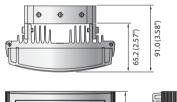

## Dimensions

|                              | SPI-50                                                          |
|------------------------------|-----------------------------------------------------------------|
| OPERATIONAL                  |                                                                 |
| LED Type                     | IR LED                                                          |
| Distance Performance         | 200m (656.17ft)                                                 |
| Number of LED                | 9ea                                                             |
| Wavelength                   | 850nm                                                           |
| Control                      | Via remote control : day&night, photocell sensitivity           |
| COMMUNICATION                |                                                                 |
| Between Camera & Illuminator | RS-485 9600bps                                                  |
| Illuminator Identification   | Fixed address 1                                                 |
| EXTERIOR                     |                                                                 |
| Dimensions (WxHxD)           | 112.0x 153.2 x 65.2mm (4.41" x 6.03" x 2.57")                   |
| Weight                       | Illuminator : 0.9kg (1.98 lb), 1ea / Bracket : 0.43kg (0.95 lb) |
| Material                     | Aluminum + PC Cover                                             |
| ELECTRICAL                   |                                                                 |
| Power                        | 24V AC (±10%)                                                   |
| Power Consumption            | Max.light: 24W                                                  |
| ENVIRONMENTAL                |                                                                 |
| Operational Temperature      | -40°C ~ +60°C (-40°F ~ 140°F)                                   |
| Certification                | EMC (FCC, CE, VCCI, RCM, KC)                                    |
| Ingress Protection           | IP67                                                            |
|                              |                                                                 |