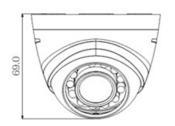

#### Specifications

| opeomoditoris           |                                                    |  |
|-------------------------|----------------------------------------------------|--|
| Parameter               | CV-CFN103AL                                        |  |
| Camera                  |                                                    |  |
| Image Sensor            | 1/3" 1.0 Mega Pixels CMOS                          |  |
| Effective Pixels        | 1280 (H) x 720 (V)                                 |  |
| Min Illumination        | 0.05Lux/ F2.0, 0Lux IR on                          |  |
| Electronic Shutter      | PAL : 1/25s~1/100,000s<br>NTSC: 1/30s~1/100,000s   |  |
| Video Frame Rate        | PAL : 25fps<br>NTSC: 30fps                         |  |
| Synchronization         | Internal                                           |  |
| Day & Night             | Auto (ICR)/ Color/ B/W                             |  |
| Max IR Distance         | 20m                                                |  |
| Digital Noise Reduction | 2D                                                 |  |
| White Balance           | Auto                                               |  |
| AGC                     | Auto                                               |  |
| BLC                     | Auto                                               |  |
| Lens                    |                                                    |  |
| Focal Length            | 3.6 mm                                             |  |
| Angular Field of View   | H: 78° V: 42°                                      |  |
| Lens Type               | M12                                                |  |
| Input / Output          |                                                    |  |
| Video Output            | 1CH BNC HD-CVI video output                        |  |
| General                 |                                                    |  |
| Power                   | DC 12V±25%                                         |  |
| Power Consumption       | 2.8W MAX                                           |  |
| Working Temperature     | -40°C~+60°C.<br>Less than 90% RH (no condensation) |  |
| Dimensions              | Φ85.0 mm × 69.0mm                                  |  |
| Weight (approx.)        | 110g                                               |  |
| External Case           | Plastic                                            |  |

#### Appearance