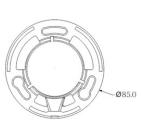

#### Specifications

| opeomoditoris           |                                                    |  |
|-------------------------|----------------------------------------------------|--|
| Parameter               | CV-CFN103AL                                        |  |
| Camera                  |                                                    |  |
| Image Sensor            | 1/3" 1.0 Mega Pixels CMOS                          |  |
| Effective Pixels        | 1280 (H) x 720 (V)                                 |  |
| Min Illumination        | 0.05Lux/ F2.0, 0Lux IR on                          |  |
| Electronic Shutter      | PAL : 1/25s~1/100,000s<br>NTSC: 1/30s~1/100,000s   |  |
| Video Frame Rate        | PAL : 25fps<br>NTSC: 30fps                         |  |
| Synchronization         | Internal                                           |  |
| Day & Night             | Auto (ICR)/ Color/ B/W                             |  |
| Max IR Distance         | 20m                                                |  |
| Digital Noise Reduction | 2D                                                 |  |
| White Balance           | Auto                                               |  |
| AGC                     | Auto                                               |  |
| BLC                     | Auto                                               |  |
| Lens                    |                                                    |  |
| Focal Length            | 3.6 mm                                             |  |
| Angular Field of View   | H: 78° V: 42°                                      |  |
| Lens Type               | M12                                                |  |
| Input / Output          |                                                    |  |
| Video Output            | 1CH BNC HD-CVI video output                        |  |
| General                 |                                                    |  |
| Power                   | DC 12V±25%                                         |  |
| Power Consumption       | 2.8W MAX                                           |  |
| Working Temperature     | -40°C~+60°C.<br>Less than 90% RH (no condensation) |  |
| Dimensions              | Φ85.0 mm × 69.0mm                                  |  |
| Weight (approx.)        | 110g                                               |  |
| External Case           | Plastic                                            |  |

#### Appearance