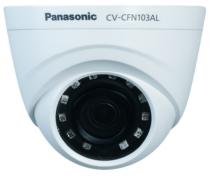

# Panasonic

## CV-CFN103AL

### Smart look Day/ Night Fixed Dome Camera with IR illuminator